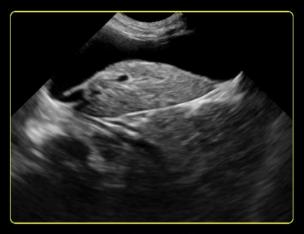

## Excellent Image Quality

The U60 provides excellent detail, contrast resolution and image uniformity without sacrificing penetration. Excellent color and Doppler sensitivity easily detects small, low flow vessels.

Canine Cardiac Blood Flow

Canine Gallbladder Polyps

Canine Liver Artery PW Doppler

Canine Foldable Gallbladder

Canine Kidney

Canine Stomach