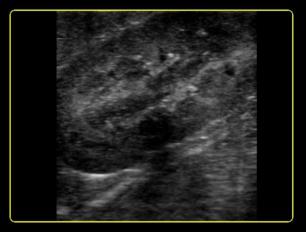

## Excellent Image Quality

The U60 provides excellent detail, contrast resolution and image uniformity without sacrificing penetration. Excellent color and Doppler sensitivity easily detects small, low flow vessels.

Canine Cardiac Blood Flow

Canine Gallbladder Polyps

Canine Liver Artery PW Doppler

Canine Foldable Gallbladder

Canine Kidney

Canine Stomach