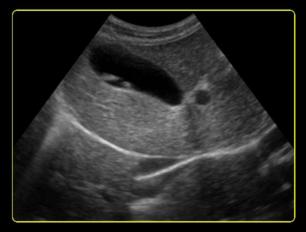

## Excellent Image Quality

The U60 provides excellent detail, contrast resolution and image uniformity without sacrificing penetration. Excellent color and Doppler sensitivity easily detects small, low flow vessels.

Canine Cardiac Blood Flow

Canine Gallbladder Polyps

Canine Liver Artery PW Doppler

Canine Foldable Gallbladder

Canine Kidney

Canine Stomach