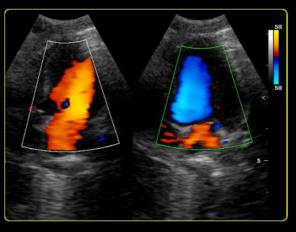

## Excellent Image Quality

The U60 provides excellent detail, contrast resolution and image uniformity without sacrificing penetration. Excellent color and Doppler sensitivity easily detects small, low flow vessels.

Canine Cardiac Blood Flow

Canine Gallbladder Polyps

Canine Liver Artery PW Doppler

Canine Foldable Gallbladder

Canine Kidney

Canine Stomach