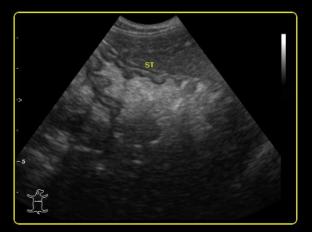

## Excellent Image Quality

The U60 provides excellent detail, contrast resolution and image uniformity without sacrificing penetration. Excellent color and Doppler sensitivity easily detects small, low flow vessels.

Canine Cardiac Blood Flow

Canine Gallbladder Polyps

Canine Liver Artery PW Doppler

Canine Foldable Gallbladder

Canine Kidney

Canine Stomach