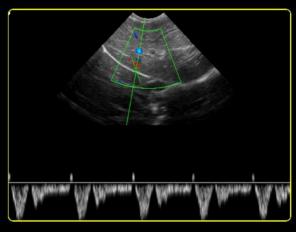

## Excellent Image Quality

The U60 provides excellent detail, contrast resolution and image uniformity without sacrificing penetration. Excellent color and Doppler sensitivity easily detects small, low flow vessels.

Canine Cardiac Blood Flow

Canine Gallbladder Polyps

Canine Liver Artery PW Doppler

Canine Foldable Gallbladder

Canine Kidney

Canine Stomach